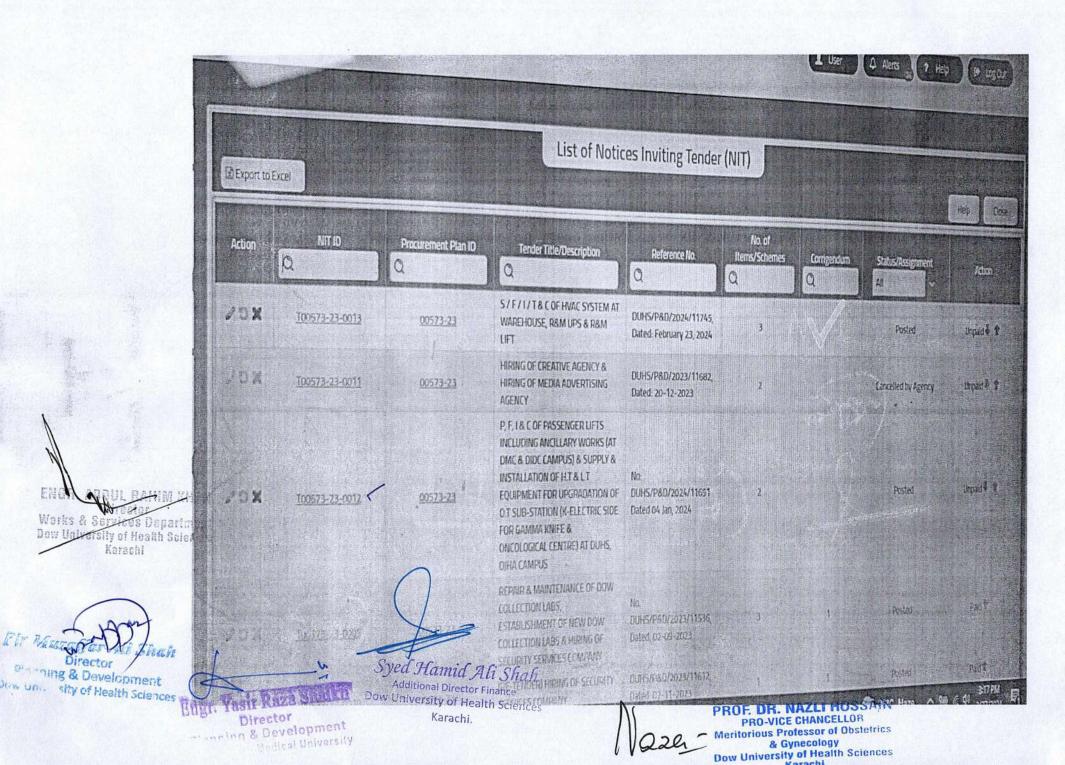

> b. Daily Dawn (English language newspaper) c. Daily Jang (Urdu language newspaper)

d. Daily Awami Awaz (Sindhi language newspaper)

On 05th Jan, 2024 (Copies attached)

6. Total Bid Documents Sold: Four (04) Nos.

7. Total Bids Received: Two (02) Nos.

8. Technical Bid Opening date: Jan 25, 2024 at 11:30 a.m.

9. No. of Bid technically qualified: One (01) Nos.

10. Financial Bid Opening date: Feb 26, 2024 at 12:00 p.m.